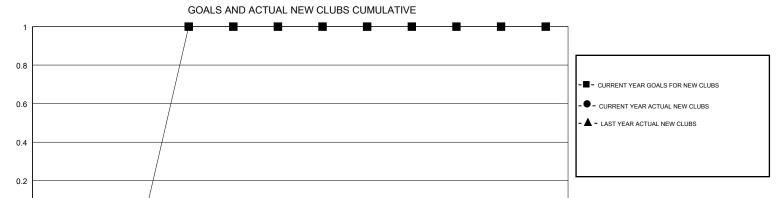

## District 20 N

Results as of: 05/31/2019

|                       | Club          | s         |               |                       | Me                        | mbers                   |                                              |
|-----------------------|---------------|-----------|---------------|-----------------------|---------------------------|-------------------------|----------------------------------------------|
| RESULTS FOR 2018-2019 |               |           |               | RESULTS FOR 2018-2019 |                           |                         |                                              |
| QUARTER               | NEW CLUB GOAL | NEW CLUBS | DROPPED CLUBS | QUARTER               | MEMBER GROWTH NET<br>GOAL | MEMBER GROWTH<br>ACTUAL | DROPPED MEMBERS ACTUAL (including transfers) |
| JULY/AUG/SEPT         | 0             | 0         | 0             | JULY/AUG/SEPT         | -5                        | 28                      | 40                                           |
| OCT/NOV/DEC           | 1             | 0         | 1             | OCT/NOV/DEC           | 20                        | 30                      | 28                                           |
| JAN/FEB/MAR           | 0             | 0         | 0             | JAN/FEB/MAR           | 0                         | 26                      | 12                                           |
| APR/MAY/JUNE          | 0             | 0         | 0             | APR/MAY/JUNE          | 0                         | 18                      | 25                                           |