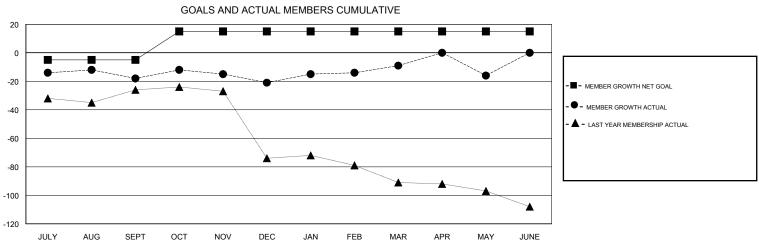

## District 20 N

Results as of: 05/31/2019

|                       | Club          | s         |               |                       | Me                        | mbers                   |                                              |
|-----------------------|---------------|-----------|---------------|-----------------------|---------------------------|-------------------------|----------------------------------------------|
| RESULTS FOR 2018-2019 |               |           |               | RESULTS FOR 2018-2019 |                           |                         |                                              |
| QUARTER               | NEW CLUB GOAL | NEW CLUBS | DROPPED CLUBS | QUARTER               | MEMBER GROWTH NET<br>GOAL | MEMBER GROWTH<br>ACTUAL | DROPPED MEMBERS ACTUAL (including transfers) |
| JULY/AUG/SEPT         | 0             | 0         | 0             | JULY/AUG/SEPT         | -5                        | 28                      | 40                                           |
| OCT/NOV/DEC           | 1             | 0         | 1             | OCT/NOV/DEC           | 20                        | 30                      | 28                                           |
| JAN/FEB/MAR           | 0             | 0         | 0             | JAN/FEB/MAR           | 0                         | 26                      | 12                                           |
| APR/MAY/JUNE          | 0             | 0         | 0             | APR/MAY/JUNE          | 0                         | 18                      | 25                                           |